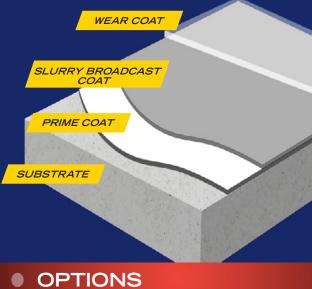

de range of chemicals.



## COMMON APPLICATIONS

This Flex System is designed to go over almost any structural substrate. It is applied to floors in areas such as hospitals, animal care facilities, corridors and any area that may benefit from a soft but durable floor system.

## COMPONENTS

F-01 / 1322 / SP-20 SL / 1620 / U-91 with 1339

# LEED MATRIX [NC 2009]

|                                    | YES      | NO       |
|------------------------------------|----------|----------|
| MRc1.1 Building Reuse              | <b>~</b> |          |
| MRc2 Construction Waste Management | <b>~</b> |          |
| MRc4.1 Recycled Content            |          | <b>~</b> |
| MRc6 Rapidly Renewable Materials   |          | <b>~</b> |
| IEQc4.2 Low Emitting Materials     | <b>~</b> |          |









Cove Bases: Available

Colors: see back panel

| Texture | A | D . |  |
|---------|---|-----|--|
| Texture |   |     |  |

Polymer Nation offers 3 categories of finish Textures. Texture A is our smoothest finish. Texture B is our mid-level slip resistant finish and Texture C is our highest level slip resistant finish. Custom textures can be engineered to meet specific design requirements. A mock up is recommended as the best way to ensure customer satisfaction.

### **Antimicrobial: Available**

Waterproofing Membrane: Included

### **Optional Finish Coats:**

U-21 G, LL No VOC, clear, waterborne
Urespartic™, gloss or low luster, UV,
graffiti and abrasion resistant
coating.

For additional or custom system configurations, please contact your Polymer Nation Consultant.

# COLORS

Custom c