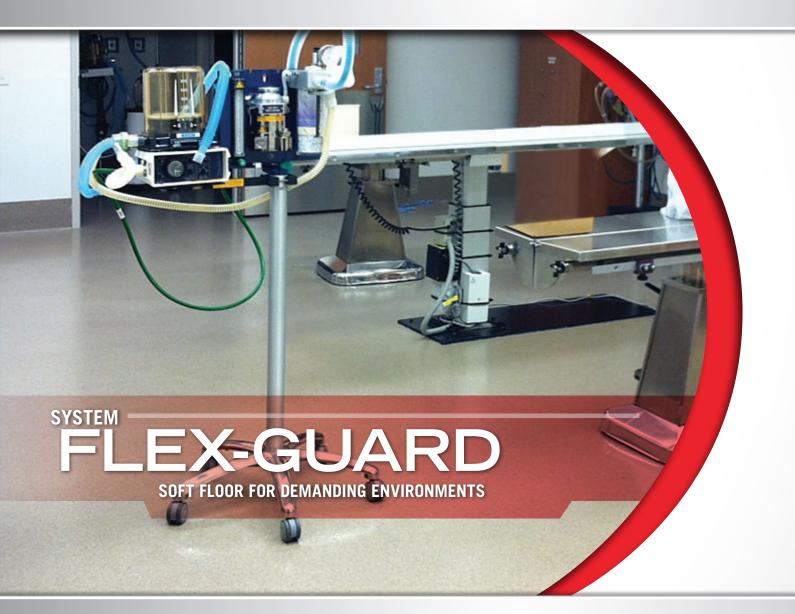

# FLEX-GUARD

SOFT FLOOR FOR DEMANDING ENVIRONEMENTS

**FLEX-GUARD 462** is a urethane elastomeric resin blended with EPDM flexible particles. The result of this system is a unique textured floor system that contains an anti-skid element that won't hurt pads, paws or hooves. It is easily cleaned and offers protection against a wide range of chemicals.

## COMMON APPLICATIONS

This Flex System is designed to go over almost any structural substrate. It is applied to floors in areas such as hospitals, animal care facilities, corridors and any area that may benefit from a soft but durable floor system.