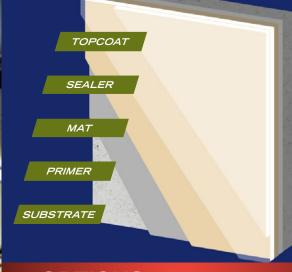

# **WEAR-GUARD**

SOLID COLORED EPOXY MAT LAY UP WALL SYSTEM

**WEAR-GUARD 360** is an impact and abrasion resistant wall system designed for application over drywall to increase substrate durability. The resinimpregnated engineered fabric provides additional strength and prevents absorption of moisture into the substrate.

### COMPONENTS

F-01 or P-30 / 1241 / W-80

| LEED MATRIX [NC 20                 |          |          |
|------------------------------------|----------|----------|
|                                    | YES      | NO       |
| MRc1.1 Building Reuse              | <b>~</b> |          |
| MRc2 Construction Waste Management | <b>~</b> |          |
| MRc4.1 Recycled Content            |          | <b>~</b> |
| MRc6 Rapidly Renewable Materials   | <b>✓</b> |          |
| IEQc4.2 Low Emitting Materials     | <b>~</b> |          |