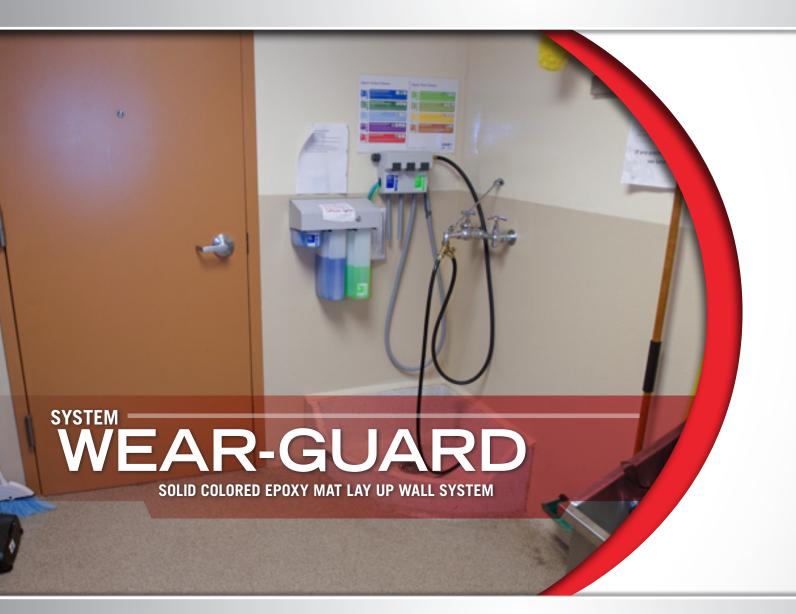

# **WEAR-GUARD**

SOLID COLORED EPOXY MAT LAY UP WALL SYSTEM

**WEAR-GUARD 360** is an impact and abrasion resistant wall system designed for application over drywall to increase substrate durability. The resinimpregnated engineered fabric provides additional strength and prevents absorption of moisture into the substrate.

## COMMON APPLICATIONS

Wall and ceiling areas where maximum durability is required and where constant water or wash down procedures are occurring. Specific applications include, but are not limited to: healthcare, educational and correctional institutions, animal care facilities, research and laboratories.