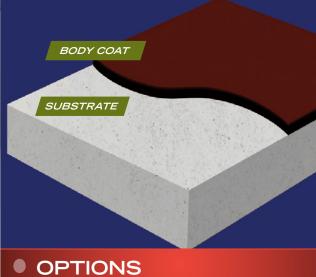

#### COMPONENTS

F-52 TD

| LEED MATRIX [NC 2009]              |          |          |  |
|------------------------------------|----------|----------|--|
|                                    | YES      | NO       |  |
| MRc1.1 Building Reuse              | <b>~</b> |          |  |
| MRc2 Construction Waste Management | <b>✓</b> |          |  |
| MRc4.1 Recycled Content            |          | <b>~</b> |  |
| MRc6 Rapidly Renewable Materials   | <b>✓</b> |          |  |
| IEQc4.2 Low Emitting Materials     | <b>~</b> |          |  |

Cove Bases: Available

Colors: see back panel

| Texture | A | <u> </u> |  |
|---------|---|----------|--|
| Texture |   |          |  |

Polymer Nation offers 3 categories of finish Textures. Texture A is our smoothest finish. Texture B is our mid-level slip resistant finish and Texture C is our highest level slip resistant finish. Custom textures can be engineered to meet specific design requirements. A mock up is recommended as the best way to ensure customer satisfaction.