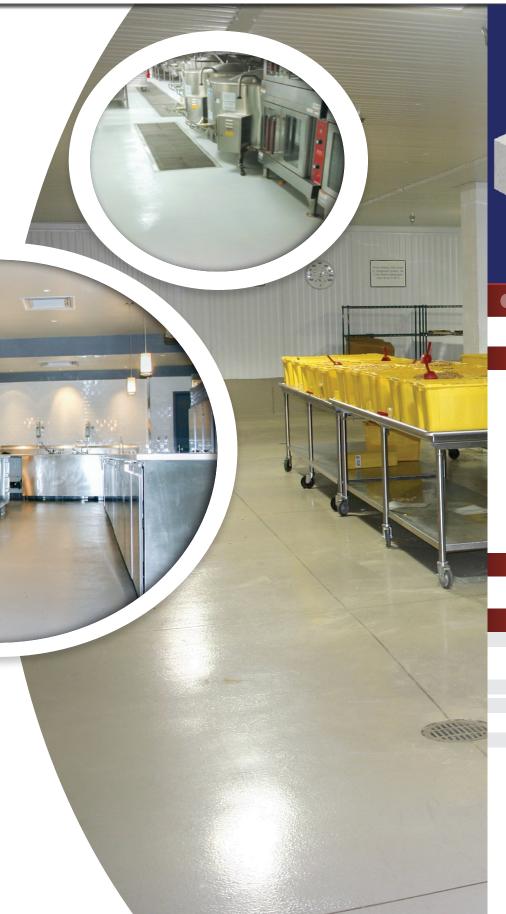

#### COMMON APPLICATIONS

Floor areas where durability cleanability and thermal shock are all critical performance characteristics. Typically installed over clean prepared concrete. Specific applications include, but are not limited to: institutional and correctional kitchens, food and beverage manufacturing, cage wash areas, vivariums, and clean rooms.