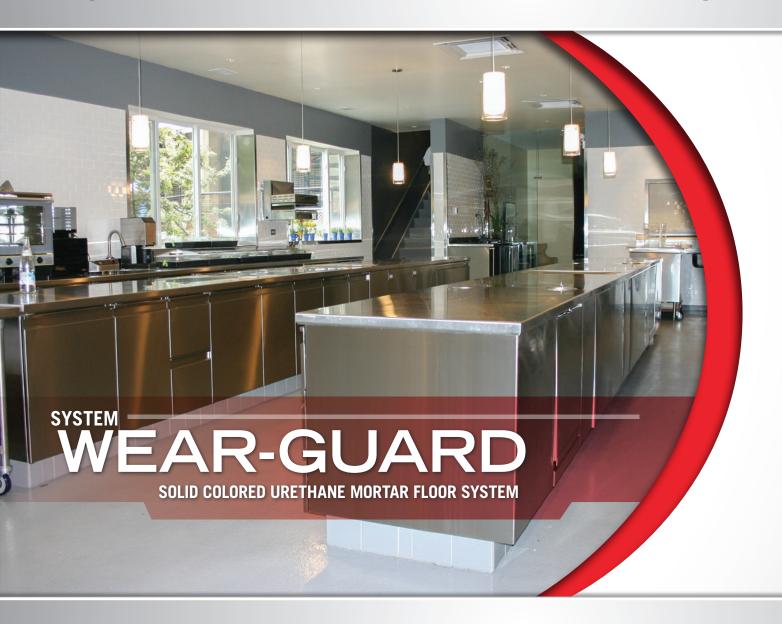

# **WEAR-GUARD**

SOLID COLORED URETHANE MORTAR FLOOR SYSTEM

**WEAR-GUARD 341** is a 1/4" troweled chemical-resistant urethane mortar, specifically formulated for areas which experience large temperature swings and constant thermal cycling. Available with a proprietary crack suppression reinforcing system (PN 1244).

#### COMMON APPLICATIONS

Floor areas where durability cleanability and thermal shock are all critical performance characteristics. Typically installed over clean prepared concrete. Specific applications include, but are not limited to: institutional and correctional kitchens, food and beverage manufacturing, cage wash areas, vivariums, and clean rooms.