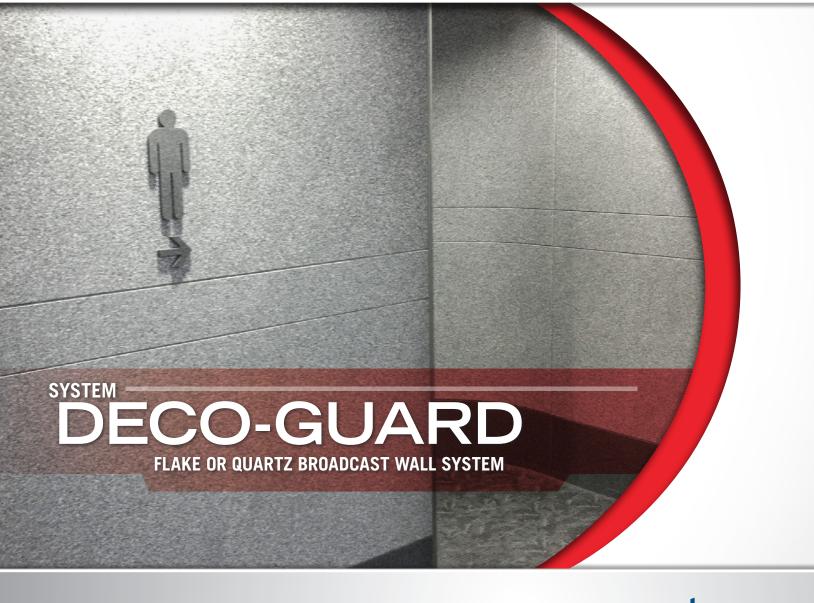

DECO-GUARD

FLAKE OR QUARTZ BROADCAST WALL SYSTEM

## COMMON APPLICATIONS

SYSTEM

260

260 is installed over most wall substrates. Specific applications include, but are not limited to: healthcare and hospitals, school hallways and locker rooms, institutional and correctional corridors, vivariums, and clean rooms.

# **High-Performance Industrial and Decorative Coatings**

**DECO-GUARD 260** is a 1/16" thick decorative flake or quartz wall coating system with a polyaspartic topcoat. Formulated for concrete, block, gypsum wall board, and many other standard building materials, 260 offers unending design possibilities and the durability to handle the toughest environments. Why paint when you can create beauty that lasts and lasts!