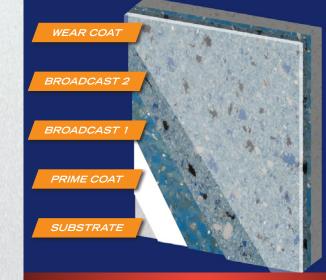

### BASE COMPONENTS

P-30 / 1375S or 1321F / F-61, F-71 or F-81

| LEED MATRIX [NC 2009]              |              |    |  |
|------------------------------------|--------------|----|--|
|                                    | YES          | NO |  |
| MRc1.1 Building Reuse              | ~            |    |  |
| MRc2 Construction Waste Management | ✓            |    |  |
| MRc4.1 Recycled Content            |              | ~  |  |
| MRc6 Rapidly Renewable Materials   | ~            |    |  |
| IEQc4.2 Low Emitting Materials     | $\checkmark$ |    |  |