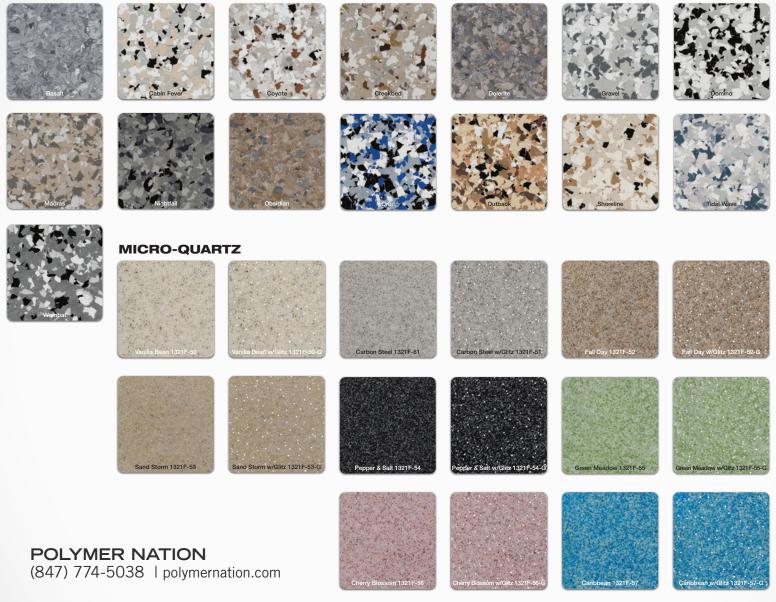

#### Colors: see back panel

|         | Α            | В            | С |
|---------|--------------|--------------|---|
| Texture | $\checkmark$ | $\checkmark$ |   |

Polymer Nation offers 3 categories of finish Textures. Texture A is our smoothest finish. Texture B is our mid-level slip resistant finish and Texture C is our highest level slip resistant finish. Custom textures can be engineered to meet specific design requirements. A mock up is recommended as the best way to ensure customer satisfaction.

# COLORS

#### FLAKE BLENDS

In the unlikely event of a problem, a resolution is one phone call away with the assurance that the blame game will not be a part of the process. Our goal is to develop long lasting relationships with our customers.