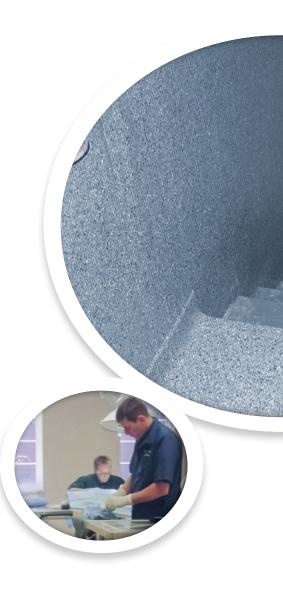

# **High-Performance Industrial and Decorative Coatings**

**DECO-GUARD 260** is a 1/16" thick decorative flake or quartz wall coating system with a polyaspartic topcoat. Formulated for concrete, block, gypsum wall board, and many other standard building materials, 260 offers unending design possibilities and the durability to handle the toughest environments. Why paint when you can create beauty that lasts and lasts!

## COMMON APPLICATIONS

SYSTEM

260

260 is installed over most wall substrates. Specific applications include, but are not limited to: healthcare and hospitals, school hallways and locker rooms, institutional and correctional corridors, vivariums, and clean rooms.