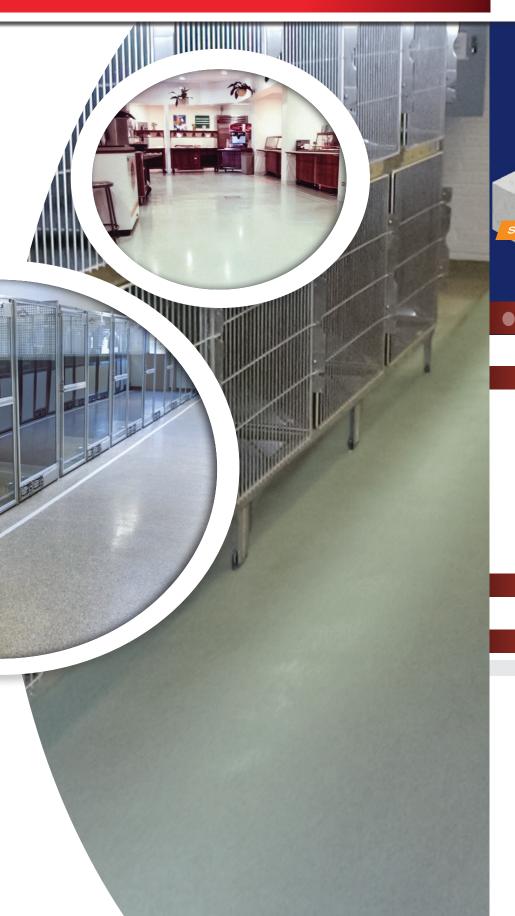

# DECO-GUARD

COLORED QUARTZ FINISHED URETHANE MORTAR FLOOR SYSTEM WITH POLYASPARTIC TOPCOAT

**DECO-GUARD 242** is a 1/8" to 3/16" urethane concrete with a color quartz broadcast. 242 is specifically formulated for areas which are prone to swings in temperatures or thermal cycling. A major benefit of this system is that it is resistant to high moisture results from ASTM F-1869 and F-2170. The decorative quartz broadcast is sealed with clear, UV-resistant polyaspartic.

## COMMON APPLICATIONS

This system combines the durability of our 241 with the beauty of colored quartz aggregate. Specific applications include, but are not limited to: kitchens, dish wash areas, food and beverage processing, animal care facilities, cage wash areas and automotive repair.