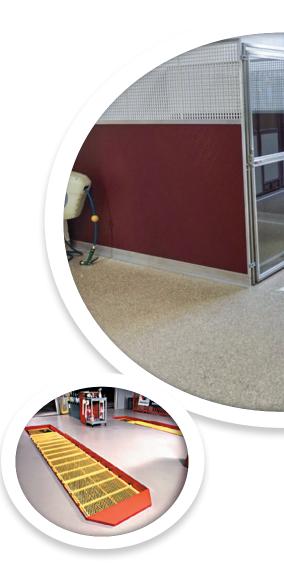

## COMMON APPLICATIONS

This system combines the durability of our 241 with the beauty of colored quartz aggregate. Specific applications include, but are not limited to: kitchens, dish wash areas, food and beverage processing, animal care facilities, cage wash areas and automotive repair.

## OPTIONS

Cove Bases: Available

Colors: see back panel

|         | А | В        | С        |
|---------|---|----------|----------|
| Texture |   | <b>✓</b> | <b>~</b> |

Polymer Nation offers 3 categories of finish Textures. Texture A is our smoothest finish. Texture B is our mid-level slip resistant finish and Texture C is our highest level slip resistant finish. Custom textures can be engineered to meet specific design requirements. A mock up is recommended as the best way to ensure customer satisfaction.