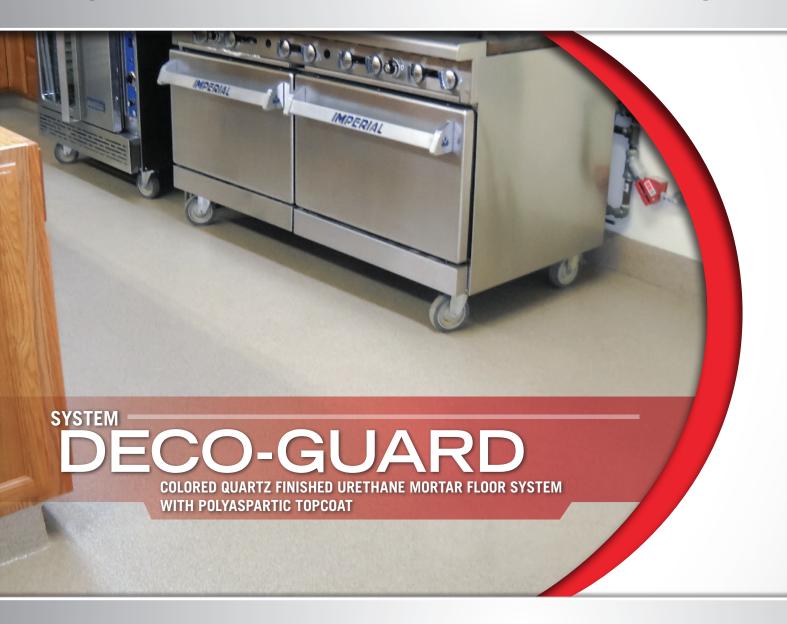

# DECO-GUARD

COLORED QUARTZ FINISHED URETHANE MORTAR FLOOR SYSTEM WITH POLYASPARTIC TOPCOAT

**DECO-GUARD 242** is a 1/8" to 3/16" urethane concrete with a color quartz broadcast. 242 is specifically formulated for areas which are prone to swings in temperatures or thermal cycling. A major benefit of this system is that it is resistant to high moisture results from ASTM F-1869 and F-2170. The decorative quartz broadcast is sealed with clear, UV-resistant polyaspartic.

## COMMON APPLICATIONS

This system combines the durability of our 241 with the beauty of colored quartz aggregate. Specific applications include, but are not limited to: kitchens, dish wash areas, food and beverage processing, animal care facilities, cage wash areas and automotive repair.