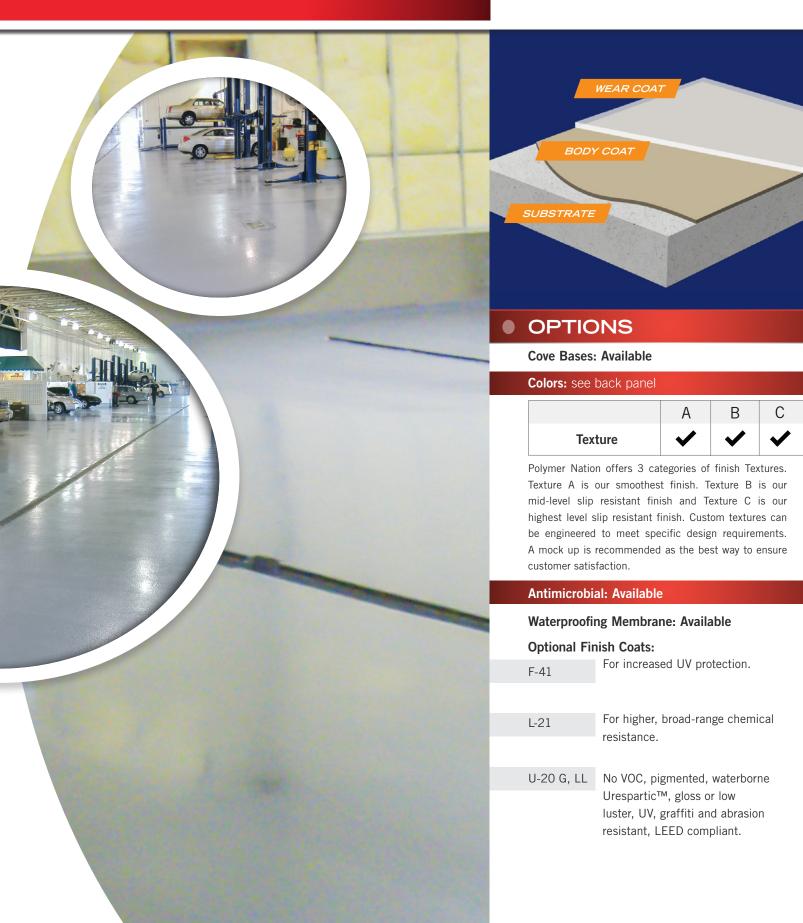

# DECO-GUARD

SOLID COLORED EPOXY FLOOR SYSTEM

**DECO-GUARD 211** is a 1/8" to 3/16" thick flooring system made of 100% solids epoxy and broadcast aggregates. It is installed as a slurry broadcast system and is available in any of Polymer Nation's Standard Solid Colors.

## COMMON APPLICATIONS

211 is typically installed over clean prepared concrete where a durable, non-skid finish is desired. It is designed as a cost effective concrete restoration topping over damaged concrete. Specific applications include, but are not limited to: manufacturing areas, aisle ways, mechanical repair areas, stamping and cutting rooms, food and beverage processing areas.

COLORS

For additional or custom system configurations, please contact your Polymer Nation Consultant.

Custom colors upon request, actual colors may vary.

#### **STANDARD COLORS**