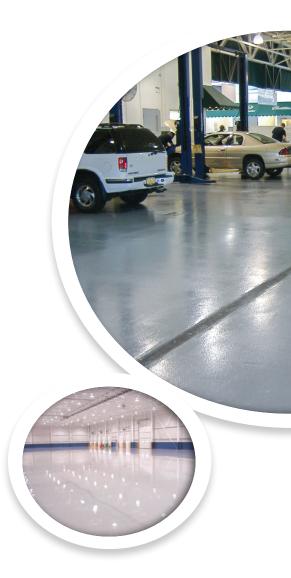

## COMMON APPLICATIONS

211 is typically installed over clean prepared concrete where a durable, non-skid finish is desired. It is designed as a cost effective concrete restoration topping over damaged concrete. Specific applications include, but are not limited to: manufacturing areas, aisle ways, mechanical repair areas, stamping and cutting rooms, food and beverage processing areas.