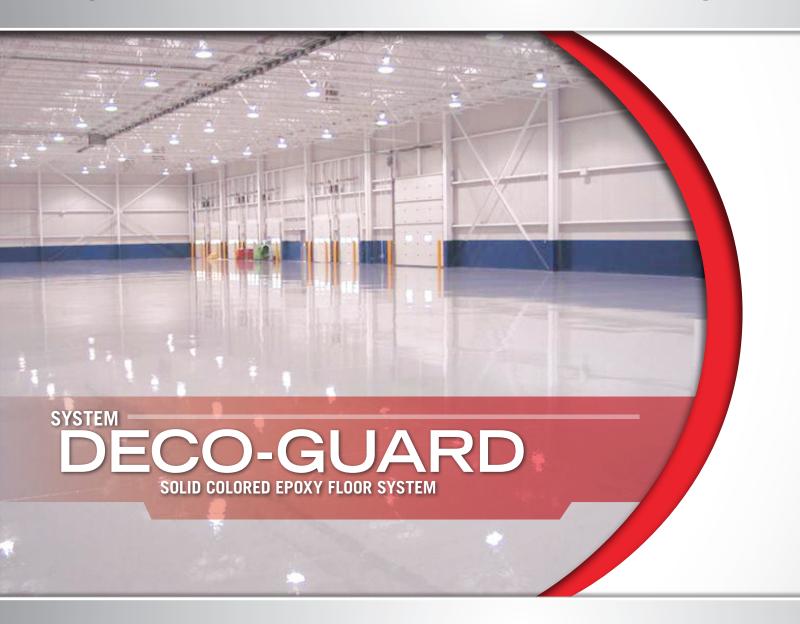

# DECO-GUARD

SOLID COLORED EPOXY FLOOR SYSTEM

**DECO-GUARD 211** is a 1/8" to 3/16" thick flooring system made of 100% solids epoxy and broadcast aggregates. It is installed as a slurry broadcast system and is available in any of Polymer Nation's Standard Solid Colors.

## COMMON APPLICATIONS

211 is typically installed over clean prepared concrete where a durable, non-skid finish is desired. It is designed as a cost effective concrete restoration topping over damaged concrete. Specific applications include, but are not limited to: manufacturing areas, aisle ways, mechanical repair areas, stamping and cutting rooms, food and beverage processing areas.