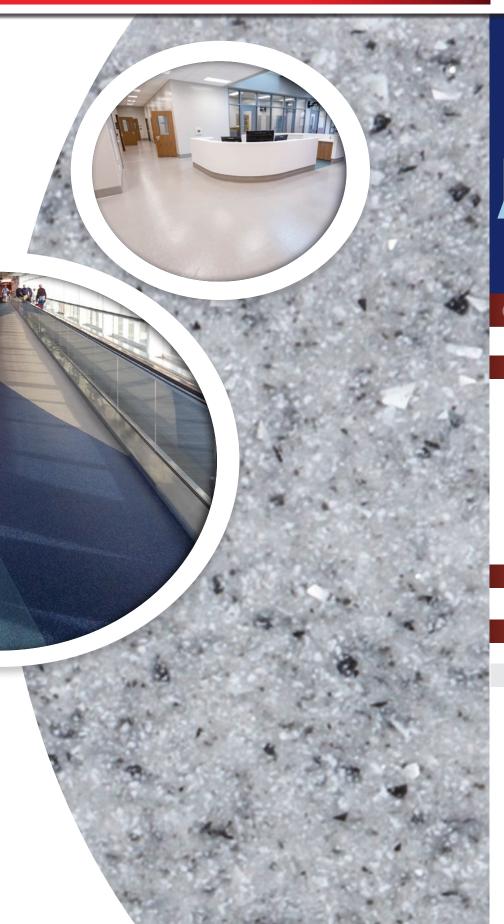

# POLY-GUARD

POLYSCAPES DECORATIVE FLOOR SYSTEM

**POLY-GUARD 162** provides designers with endless floor finish creations. This proprietary blend of natural and synthetic materials delivers the look of stone, terrazzo and marble while providing an extremely durable and resilient floor finish.

## COMMON APPLICATIONS

162 is typically installed over clean prepared concrete where a more sophisticated floor finish is desired. Specific applications include, but are not limited to: Schools, Hospitals, Research Laboratories, Retail, Lobbies and Corridors.