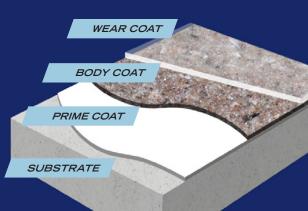

## BASE COMPONENTS

P-99 / SP-91 / 1440 / U-51

| LEED MATRIX [NC 2009]              |          |          |  |  |
|------------------------------------|----------|----------|--|--|
|                                    | YES      | NO       |  |  |
| MRc1.1 Building Reuse              | <b>~</b> |          |  |  |
| MRc2 Construction Waste Management | <b>~</b> |          |  |  |
| MRc4.1 Recycled Content            |          | <b>~</b> |  |  |
| MRc6 Rapidly Renewable Materials   | <b>*</b> |          |  |  |
| IEQc4.2 Low Emitting Materials     | <b>~</b> |          |  |  |