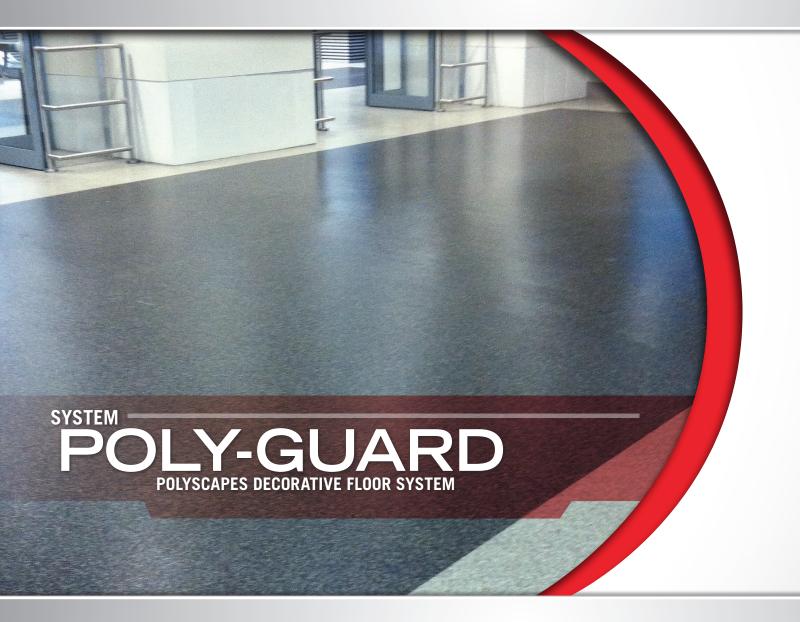

# POLY-GUARD

POLYSCAPES DECORATIVE FLOOR SYSTEM

**POLY-GUARD 162** provides designers with endless floor finish creations. This proprietary blend of natural and synthetic materials delivers the look of stone, terrazzo and marble while providing an extremely durable and resilient floor finish.

## COMMON APPLICATIONS

162 is typically installed over clean prepared concrete where a more sophisticated floor finish is desired. Specific applications include, but are not limited to: Schools, Hospitals, Research Laboratories, Retail, Lobbies and Corridors.