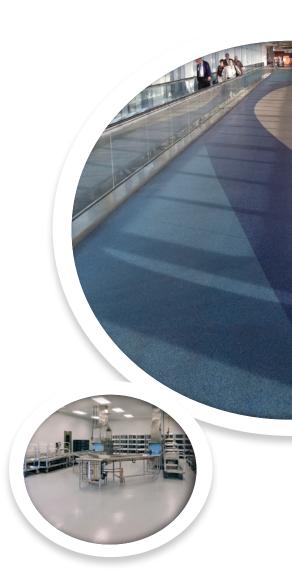

## COMMON APPLICATIONS

162 is typically installed over clean prepared concrete where a more sophisticated floor finish is desired. Specific applications include, but are not limited to: Schools, Hospitals, Research Laboratories, Retail, Lobbies and Corridors.