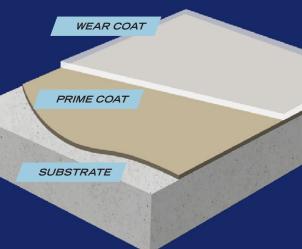

# POLY-GUARD

PIGMENTED EPOXY FLOOR SYSTEM

**POLY-GUARD 111** is a 100% solids pigmented epoxy coating system designed for light traffic applications. 111 consists of an epoxy primer and topcoat and is recommended for smooth, new concrete.

## BASE COMPONENTS

F-01

| LEED MATRIX [NC 2009]              |          |          |  |  |
|------------------------------------|----------|----------|--|--|
|                                    | YES      | NO       |  |  |
| MRc1.1 Building Reuse              | <b>~</b> |          |  |  |
| MRc2 Construction Waste Management | <b>~</b> |          |  |  |
| MRc4.1 Recycled Content            |          | <b>~</b> |  |  |
| MRc6 Rapidly Renewable Materials   |          | <b>~</b> |  |  |
| IEQc4.2 Low Emitting Materials     | <b>~</b> |          |  |  |