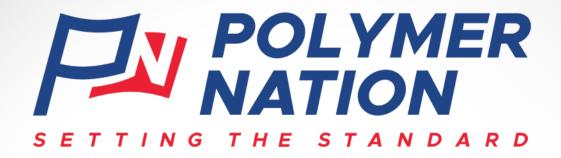

# POLY-GUARD

PIGMENTED EPOXY FLOOR SYSTEM

**POLY-GUARD 111** is a 100% solids pigmented epoxy coating system designed for light traffic applications. 111 consists of an epoxy primer and topcoat and is recommended for smooth, new concrete.

#### COMMON APPLICATIONS

Horizontal surfaces where a self leveling finish is desired. Specific applications include, but are not limited to warehouses, light manufacturing areas, corridors.