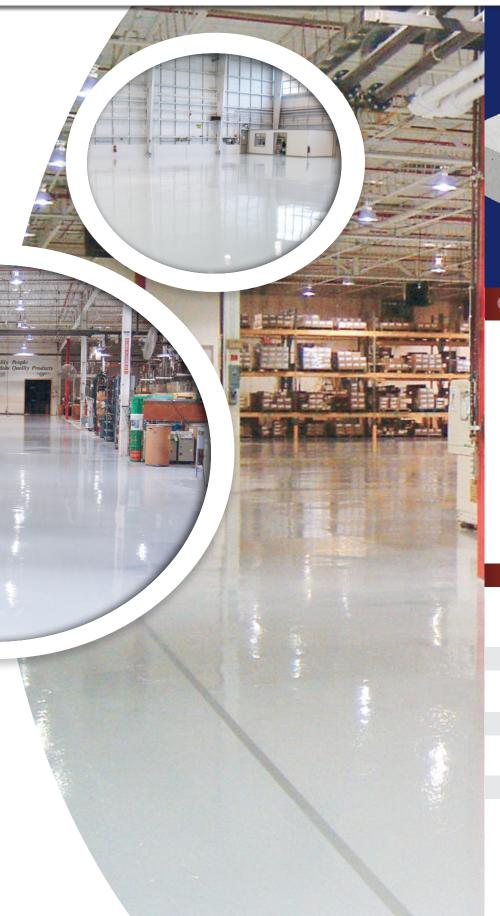

#### COMMON APPLICATIONS

Horizontal surfaces where a self leveling finish is desired. Specific applications include, but are not limited to warehouses, light manufacturing areas, corridors.