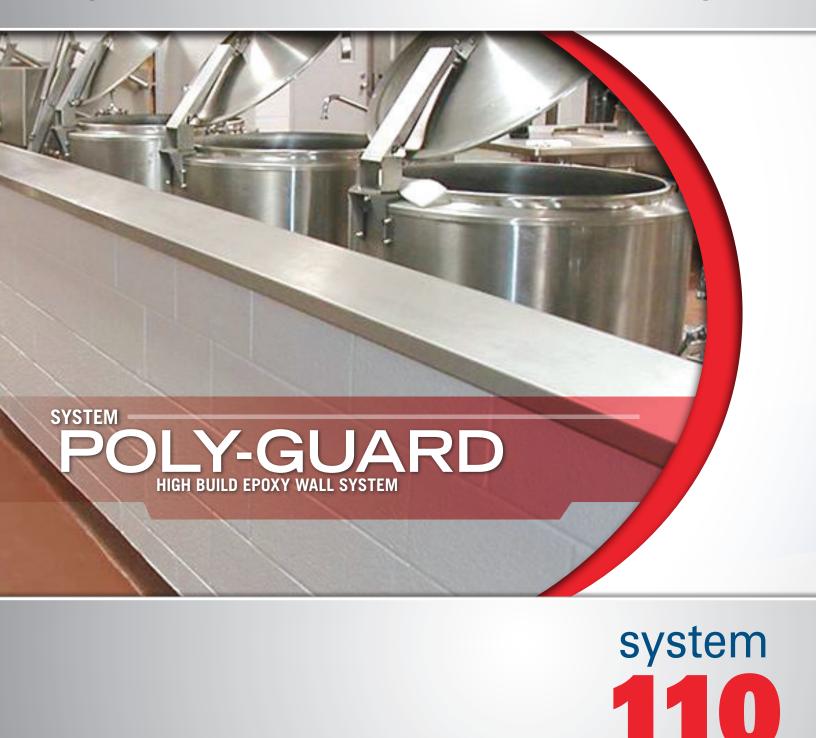

# **High-Performance Industrial and Decorative Coatings**

SYSTEM 110 HIGH BUILD EPOXY WALL SYSTEM

**POLY-GUARD 110** is a high build, 100% solids, 3-coat Wall and Ceiling system formulated to produce a durable, mar-resistant surface for concrete, block, gypsum wall board, and many other standard building materials.

## COMMON APPLICATIONS

Wall and ceiling areas where an industrial coat is needed. Specific applications include, but are not limited to: medical facilities; correctional and educational institutions; retail establishments; heavily traveled corridors; bathrooms and locker rooms.