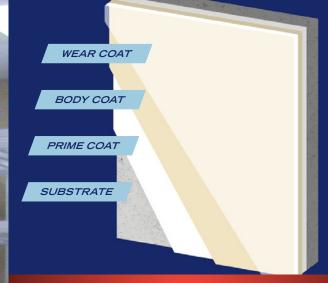

# **High-Performance Industrial and Decorative Coatings**

SYSTEM 110 HIGH BUILD EPOXY WALL SYSTEM

**POLY-GUARD 110** is a high build, 100% solids, 3-coat Wall and Ceiling system formulated to produce a durable, mar-resistant surface for concrete, block, gypsum wall board, and many other standard building materials.